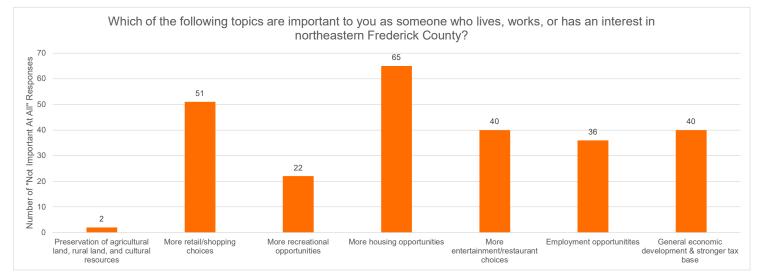

## Northeast Land Use Plan (NELUP) Survey

1. Which of the following topics are important to you as someone who lives, works, or has an interest in northeastern Frederick County? Please place a check mark in the circle (one per row) indicating your response.

|                                                                                | Very<br>Important | Somewhat<br>Important | Neutral    | Not Very<br>Important | Not<br>Important<br>At All |
|--------------------------------------------------------------------------------|-------------------|-----------------------|------------|-----------------------|----------------------------|
| Preservation of<br>agricultural land, rural<br>land, and cultural<br>resources | $\bigcirc$        | 0                     | $\bigcirc$ | $\bigcirc$            | $\bigcirc$                 |
| More retail/shopping choices                                                   | $\bigcirc$        | $\bigcirc$            | $\bigcirc$ | $\bigcirc$            | $\bigcirc$                 |
| More recreational opportunities                                                | $\bigcirc$        | $\bigcirc$            | $\bigcirc$ | $\bigcirc$            | $\bigcirc$                 |
| More housing opportunities                                                     | $\bigcirc$        | $\bigcirc$            | $\bigcirc$ | $\bigcirc$            | $\bigcirc$                 |
| More<br>entertainment/restaurant<br>choices                                    | $\bigcirc$        | $\bigcirc$            | $\bigcirc$ | $\bigcirc$            | $\bigcirc$                 |
| Employment<br>opportunities                                                    | $\bigcirc$        | $\bigcirc$            | $\bigcirc$ | $\bigcirc$            | $\bigcirc$                 |
| General economic<br>development & stronger<br>tax base                         | $\bigcirc$        | $\bigcirc$            | $\bigcirc$ | $\bigcirc$            | $\bigcirc$                 |