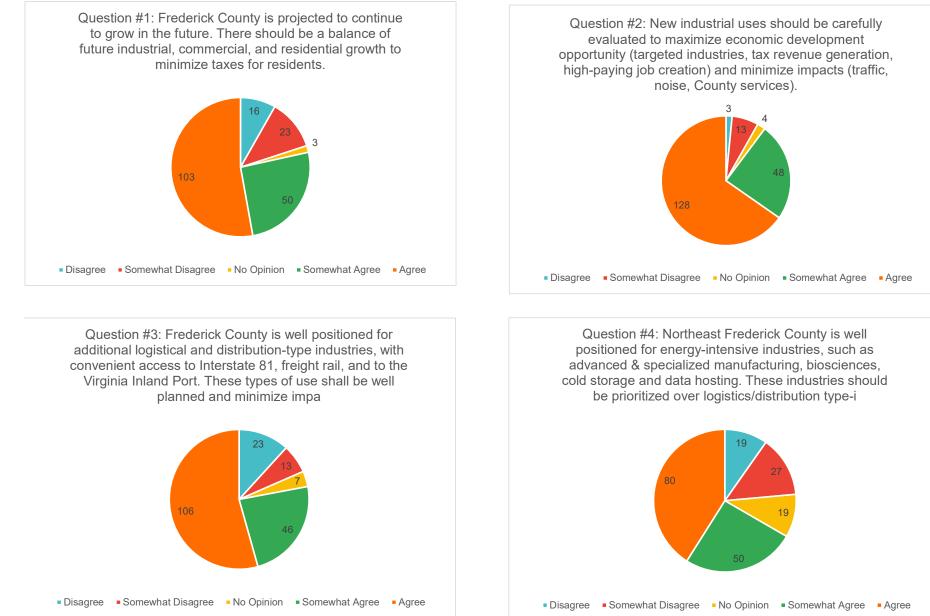

## Northeast Land Use Plan (NELUP) Survey

1. Which of the following topics are important to you as someone who lives, works, or has an interest in northeastern Frederick County? Please place a check mark in the circle (one per row) indicating your response.

|                                                                                | Very<br>Important | Somewhat<br>Important | Neutral    | Not Very<br>Important | Not<br>Important<br>At All |
|--------------------------------------------------------------------------------|-------------------|-----------------------|------------|-----------------------|----------------------------|
| Preservation of<br>agricultural land, rural<br>land, and cultural<br>resources | $\bigcirc$        | 0                     | $\bigcirc$ | $\bigcirc$            | $\bigcirc$                 |
| More retail/shopping choices                                                   | $\bigcirc$        | $\bigcirc$            | $\bigcirc$ | $\bigcirc$            | $\bigcirc$                 |
| More recreational opportunities                                                | $\bigcirc$        | $\bigcirc$            | $\bigcirc$ | $\bigcirc$            | $\bigcirc$                 |
| More housing opportunities                                                     | $\bigcirc$        | $\bigcirc$            | $\bigcirc$ | $\bigcirc$            | $\bigcirc$                 |
| More<br>entertainment/restaurant<br>choices                                    | $\bigcirc$        | $\bigcirc$            | $\bigcirc$ | $\bigcirc$            | $\bigcirc$                 |
| Employment<br>opportunities                                                    | $\bigcirc$        | $\bigcirc$            | $\bigcirc$ | $\bigcirc$            | $\bigcirc$                 |
| General economic<br>development & stronger<br>tax base                         | $\bigcirc$        | $\bigcirc$            | $\bigcirc$ | $\bigcirc$            | $\bigcirc$                 |

2. Northeastern Frederick County is predicted to continue to grow; which of the following issues should Frederick County prioritize? Please place a check mark in the circle (one per row) indicating your response.

|                                                                                   | Very<br>Important | Somewhat<br>Important | Neutral    | Not Very<br>Important | Not<br>Important<br>At All |
|-----------------------------------------------------------------------------------|-------------------|-----------------------|------------|-----------------------|----------------------------|
| Managing heavy truck<br>traffic, traffic<br>circulation, and<br>interstate access | $\bigcirc$        | $\bigcirc$            | $\bigcirc$ | $\bigcirc$            | 0                          |
| Expansion of extractive mining operations                                         | $\bigcirc$        | $\bigcirc$            | $\bigcirc$ | $\bigcirc$            | $\bigcirc$                 |
| Pedestrian and bicycle<br>accommodations and<br>connectivity                      | $\bigcirc$        | $\bigcirc$            | $\bigcirc$ | $\bigcirc$            | $\bigcirc$                 |
| New manufacturing,<br>technology, and office<br>type uses                         | $\bigcirc$        | $\bigcirc$            | $\bigcirc$ | 0                     | $\bigcirc$                 |
| Additional warehouse<br>and distribution type<br>uses                             | $\bigcirc$        | $\bigcirc$            | $\bigcirc$ | $\bigcirc$            | $\bigcirc$                 |
| Protection of natural<br>and historic resources<br>for future generations         | $\bigcirc$        | $\bigcirc$            | $\bigcirc$ | $\bigcirc$            | $\bigcirc$                 |
| Residential<br>development to<br>address cost and<br>availability of housing      | $\bigcirc$        | $\bigcirc$            | $\bigcirc$ | $\bigcirc$            | $\bigcirc$                 |
| Expanding consumer<br>choice for retail,<br>entertainment, and<br>dining          | $\bigcirc$        | $\bigcirc$            | $\bigcirc$ | $\bigcirc$            | $\bigcirc$                 |