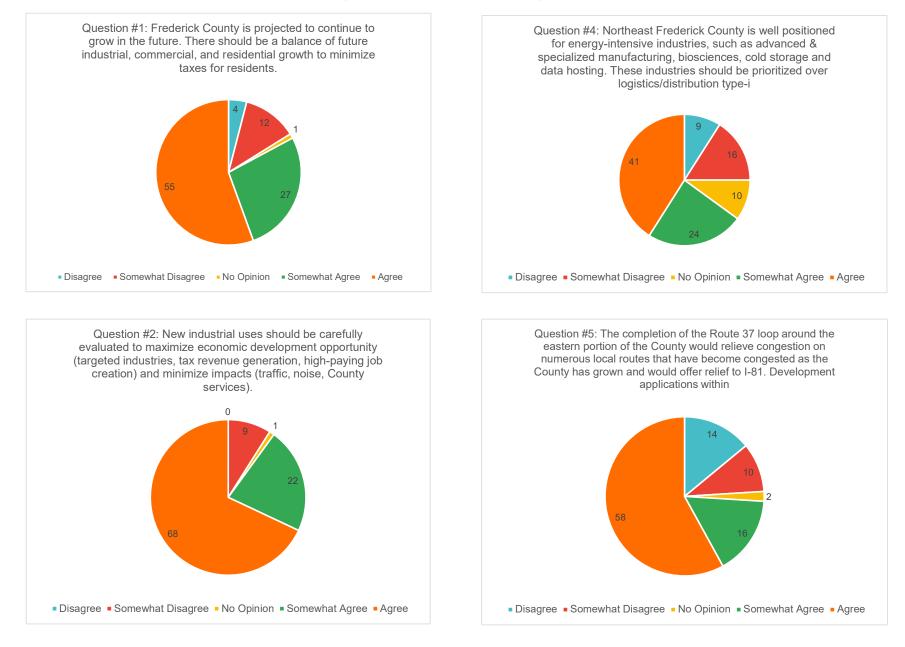

2. Northeastern Frederick County is predicted to continue to grow; which of the following issues should Frederick County prioritize? Please place a check mark in the circle (one per row) indicating your response.

|                                                                                   | Very<br>Important | Somewhat<br>Important | Neutral    | Not Very<br>Important | Not<br>Important<br>At All |
|-----------------------------------------------------------------------------------|-------------------|-----------------------|------------|-----------------------|----------------------------|
| Managing heavy truck<br>traffic, traffic<br>circulation, and<br>interstate access | $\bigcirc$        | $\bigcirc$            | $\bigcirc$ | $\bigcirc$            | 0                          |
| Expansion of extractive mining operations                                         | $\bigcirc$        | $\bigcirc$            | $\bigcirc$ | $\bigcirc$            | $\bigcirc$                 |
| Pedestrian and bicycle<br>accommodations and<br>connectivity                      | $\bigcirc$        | $\bigcirc$            | $\bigcirc$ | $\bigcirc$            | $\bigcirc$                 |
| New manufacturing,<br>technology, and office<br>type uses                         | $\bigcirc$        | $\bigcirc$            | $\bigcirc$ | 0                     | $\bigcirc$                 |
| Additional warehouse<br>and distribution type<br>uses                             | $\bigcirc$        | $\bigcirc$            | $\bigcirc$ | $\bigcirc$            | $\bigcirc$                 |
| Protection of natural<br>and historic resources<br>for future generations         | $\bigcirc$        | $\bigcirc$            | $\bigcirc$ | $\bigcirc$            | $\bigcirc$                 |
| Residential<br>development to<br>address cost and<br>availability of housing      | $\bigcirc$        | $\bigcirc$            | $\bigcirc$ | $\bigcirc$            | $\bigcirc$                 |
| Expanding consumer<br>choice for retail,<br>entertainment, and<br>dining          | $\bigcirc$        | $\bigcirc$            | $\bigcirc$ | $\bigcirc$            | $\bigcirc$                 |