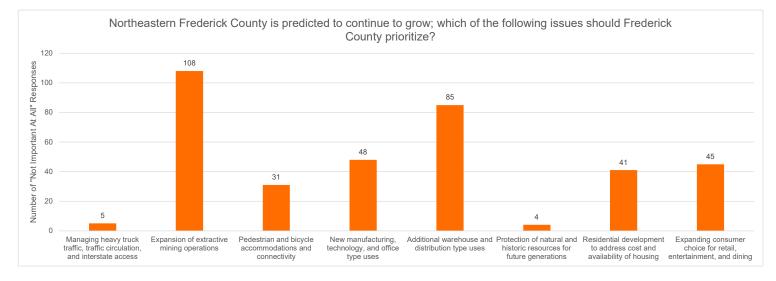

2. Northeastern Frederick County is predicted to continue to grow; which of the following issues should Frederick County prioritize? Please place a check mark in the circle (one per row) indicating your response.

|                                                                                   | Very<br>Important | Somewhat<br>Important | Neutral    | Not Very<br>Important | Not<br>Important<br>At All |
|-----------------------------------------------------------------------------------|-------------------|-----------------------|------------|-----------------------|----------------------------|
| Managing heavy truck<br>traffic, traffic<br>circulation, and<br>interstate access | $\bigcirc$        | $\bigcirc$            | $\bigcirc$ | $\bigcirc$            | 0                          |
| Expansion of extractive mining operations                                         | $\bigcirc$        | $\bigcirc$            | $\bigcirc$ | $\bigcirc$            | $\bigcirc$                 |
| Pedestrian and bicycle<br>accommodations and<br>connectivity                      | $\bigcirc$        | $\bigcirc$            | $\bigcirc$ | $\bigcirc$            | $\bigcirc$                 |
| New manufacturing,<br>technology, and office<br>type uses                         | $\bigcirc$        | $\bigcirc$            | $\bigcirc$ | 0                     | $\bigcirc$                 |
| Additional warehouse<br>and distribution type<br>uses                             | $\bigcirc$        | $\bigcirc$            | $\bigcirc$ | $\bigcirc$            | $\bigcirc$                 |
| Protection of natural<br>and historic resources<br>for future generations         | $\bigcirc$        | $\bigcirc$            | $\bigcirc$ | $\bigcirc$            | $\bigcirc$                 |
| Residential<br>development to<br>address cost and<br>availability of housing      | $\bigcirc$        | $\bigcirc$            | $\bigcirc$ | $\bigcirc$            | $\bigcirc$                 |
| Expanding consumer<br>choice for retail,<br>entertainment, and<br>dining          | $\bigcirc$        | $\bigcirc$            | $\bigcirc$ | $\bigcirc$            | $\bigcirc$                 |