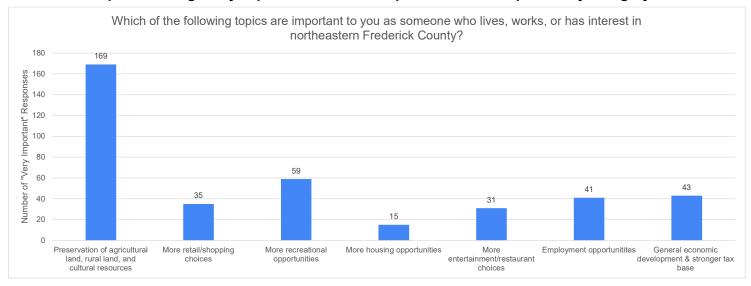

## Northeast Land Use Plan (NELUP) Survey

1. Which of the following topics are important to you as someone who lives, works, or has an interest in northeastern Frederick County? Please place a check mark in the circle (one per row) indicating your response.

|                                                                                | Very<br>Important | Somewhat<br>Important | Neutral    | Not Very<br>Important | Not<br>Important<br>At All |
|--------------------------------------------------------------------------------|-------------------|-----------------------|------------|-----------------------|----------------------------|
| Preservation of<br>agricultural land, rural<br>land, and cultural<br>resources | $\bigcirc$        | 0                     | $\bigcirc$ | $\bigcirc$            | $\bigcirc$                 |
| More retail/shopping choices                                                   | $\bigcirc$        | $\bigcirc$            | $\bigcirc$ | $\bigcirc$            | $\bigcirc$                 |
| More recreational opportunities                                                | $\bigcirc$        | $\bigcirc$            | $\bigcirc$ | $\bigcirc$            | $\bigcirc$                 |
| More housing opportunities                                                     | $\bigcirc$        | $\bigcirc$            | $\bigcirc$ | $\bigcirc$            | $\bigcirc$                 |
| More<br>entertainment/restaurant<br>choices                                    | $\bigcirc$        | $\bigcirc$            | $\bigcirc$ | $\bigcirc$            | $\bigcirc$                 |
| Employment<br>opportunities                                                    | $\bigcirc$        | $\bigcirc$            | $\bigcirc$ | $\bigcirc$            | $\bigcirc$                 |
| General economic<br>development & stronger<br>tax base                         | $\bigcirc$        | $\bigcirc$            | $\bigcirc$ | $\bigcirc$            | $\bigcirc$                 |