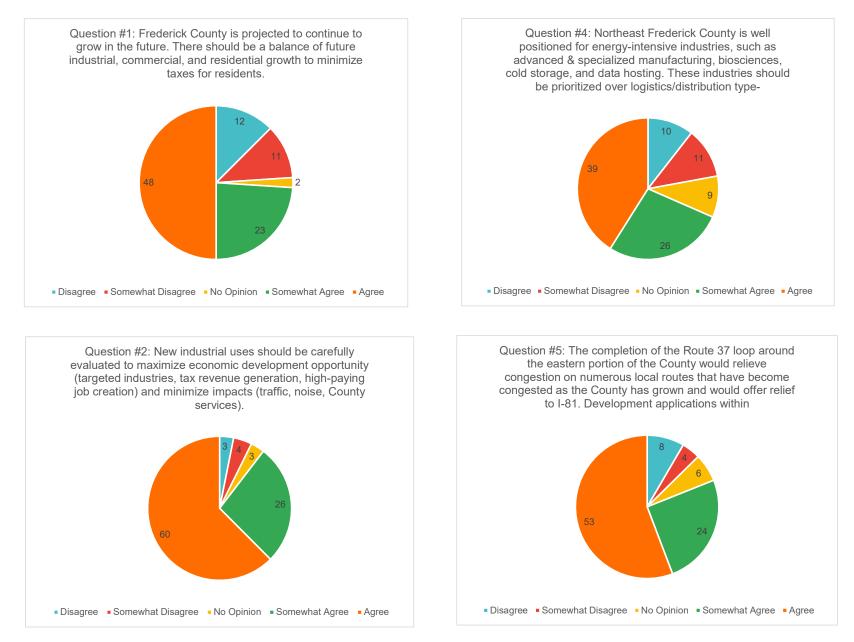

2. Northeastern Frederick County is predicted to continue to grow; which of the following issues should Frederick County prioritize? Please place a check mark in the circle (one per row) indicating your response.

|                                                                                   | Very<br>Important | Somewhat<br>Important | Neutral    | Not Very<br>Important | Not<br>Important<br>At All |
|-----------------------------------------------------------------------------------|-------------------|-----------------------|------------|-----------------------|----------------------------|
| Managing heavy truck<br>traffic, traffic<br>circulation, and<br>interstate access | $\bigcirc$        | $\bigcirc$            | $\bigcirc$ | $\bigcirc$            | 0                          |
| Expansion of extractive mining operations                                         | $\bigcirc$        | $\bigcirc$            | $\bigcirc$ | $\bigcirc$            | $\bigcirc$                 |
| Pedestrian and bicycle<br>accommodations and<br>connectivity                      | $\bigcirc$        | $\bigcirc$            | $\bigcirc$ | $\bigcirc$            | $\bigcirc$                 |
| New manufacturing,<br>technology, and office<br>type uses                         | $\bigcirc$        | $\bigcirc$            | $\bigcirc$ | 0                     | $\bigcirc$                 |
| Additional warehouse<br>and distribution type<br>uses                             | $\bigcirc$        | $\bigcirc$            | $\bigcirc$ | $\bigcirc$            | $\bigcirc$                 |
| Protection of natural<br>and historic resources<br>for future generations         | $\bigcirc$        | $\bigcirc$            | $\bigcirc$ | $\bigcirc$            | $\bigcirc$                 |
| Residential<br>development to<br>address cost and<br>availability of housing      | $\bigcirc$        | $\bigcirc$            | $\bigcirc$ | $\bigcirc$            | $\bigcirc$                 |
| Expanding consumer<br>choice for retail,<br>entertainment, and<br>dining          | $\bigcirc$        | $\bigcirc$            | $\bigcirc$ | $\bigcirc$            | $\bigcirc$                 |