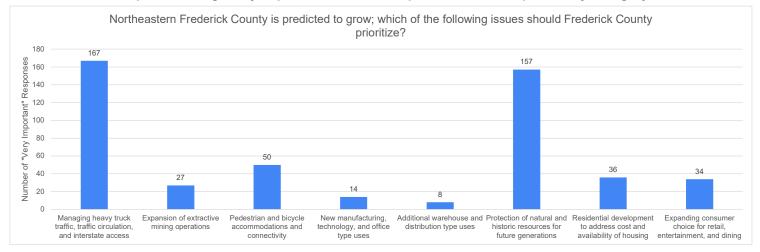

2. Northeastern Frederick County is predicted to continue to grow; which of the following issues should Frederick County prioritize? Please place a check mark in the circle (one per row) indicating your response.

|                                                                                   | Very<br>Important | Somewhat<br>Important | Neutral    | Not Very<br>Important | Not<br>Important<br>At All |
|-----------------------------------------------------------------------------------|-------------------|-----------------------|------------|-----------------------|----------------------------|
| Managing heavy truck<br>traffic, traffic<br>circulation, and<br>interstate access | $\bigcirc$        | $\bigcirc$            | $\bigcirc$ | $\bigcirc$            | 0                          |
| Expansion of extractive mining operations                                         | $\bigcirc$        | $\bigcirc$            | $\bigcirc$ | $\bigcirc$            | $\bigcirc$                 |
| Pedestrian and bicycle<br>accommodations and<br>connectivity                      | $\bigcirc$        | $\bigcirc$            | $\bigcirc$ | $\bigcirc$            | $\bigcirc$                 |
| New manufacturing,<br>technology, and office<br>type uses                         | $\bigcirc$        | $\bigcirc$            | $\bigcirc$ | 0                     | $\bigcirc$                 |
| Additional warehouse<br>and distribution type<br>uses                             | $\bigcirc$        | $\bigcirc$            | $\bigcirc$ | $\bigcirc$            | $\bigcirc$                 |
| Protection of natural<br>and historic resources<br>for future generations         | $\bigcirc$        | $\bigcirc$            | $\bigcirc$ | $\bigcirc$            | $\bigcirc$                 |
| Residential<br>development to<br>address cost and<br>availability of housing      | $\bigcirc$        | $\bigcirc$            | $\bigcirc$ | $\bigcirc$            | $\bigcirc$                 |
| Expanding consumer<br>choice for retail,<br>entertainment, and<br>dining          | $\bigcirc$        | $\bigcirc$            | $\bigcirc$ | $\bigcirc$            | $\bigcirc$                 |